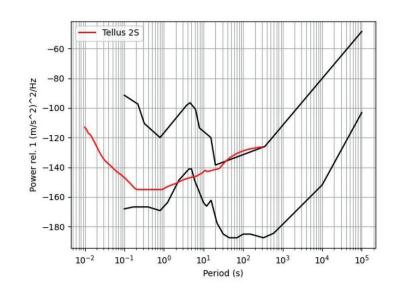

## **QUAKELOGIC**

Local seismicity
Induced seismicity
Nakamura
Volcano monitoring

TIPOLOGY Triaxial
BANDWIDTH 0.5Hz to 120 Hz -3 dB point
DYNAMIC RANGE > 140dB
TRANSDUCTION FACTOR 400V/m/s single ended or 800V/m/s differential
NOISE @ 1HZ < 3nm/s