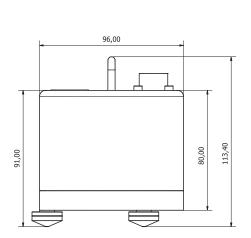

CONNECTORS 62GB-12E12-10SN, 10-pin
VELOCITY Output 14Vpp single-ended or differential
OUTPUT IMPEDANCE 2 x 100 Ω
TEST INPUT active low

**SUPPLY VOLTAGE** 5 to 40 V DC isolated input POWER SUPPLY POWER CONSUMPTION 10mA@12V **PROTECTION** Reverse-voltage, overvoltage and surge-protected Isolation: Supply power is isolated from signal ground **GROUNDING** Predrilled hole OP. CONDITIONS **OPERATING TEMPERATURE** -20°C to +70°C STORAGE TEMPERATURE -40°C to +80°C **HUMIDITY** 0 to 100% **WEATHER RESISTANCE IP68** HOUSING AISI 316 stainless steel or aluminum hard coating anodize **LEVELING** Integrated leveling bubble and adjustable locking leveling screws for spikes **PHYSICAL OD** 96 mm **HEIGHT** 113,40 mm