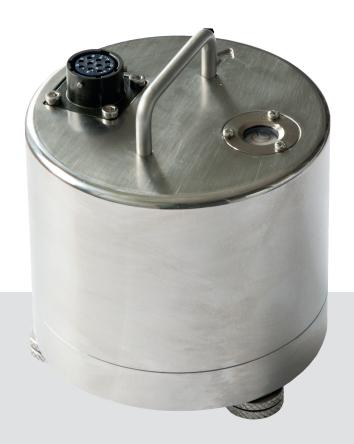

Tellus 2s exhibits a flat bandpass between 0,5Hz and 100Hz. The transduction factor of the single ended version is 400V/m/s and 800V/m/s for the differential output.

Tellus 2s is manufactured in AISI316 stainless steel housing offering a high level of protection IP68 thus it is ideal for harsh environment and for field use. An aluminum hard coated housing variant is available as a budget version when a rugged version is not needed.

CONNECTORS 62GB-12E12-10SN, 10-pin
VELOCITY Output 14Vpp single-ended or differential
OUTPUT IMPEDANCE 2 x 100 Ω
TEST INPUT active low

**SUPPLY VOLTAGE** 5 to 40 V DC isolated input POWER SUPPLY POWER CONSUMPTION 10mA@12V **PROTECTION** Reverse-voltage, overvoltage and surge-protected Isolation: Supply power is isolated from signal ground **GROUNDING** Predrilled hole OP. CONDITIONS **OPERATING TEMPERATURE** -20°C to +70°C STORAGE TEMPERATURE -40°C to +80°C **HUMIDITY** 0 to 100% **WEATHER RESISTANCE IP68** HOUSING AISI 316 stainless steel or aluminum hard coating anodize **LEVELING** Integrated leveling bubble and adjustable locking leveling screws for spikes **PHYSICAL OD** 96 mm **HEIGHT** 113,40 mm

WEIGHT 2490 g (AISI)
CABLE 3m or custom